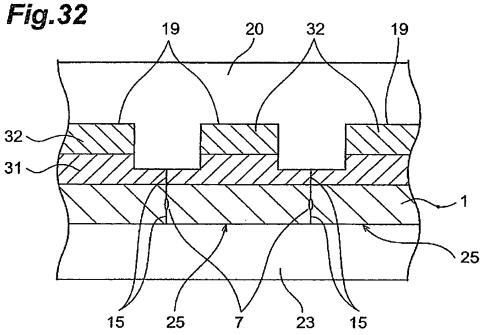

10/507321

FP03-0042-00

Fig.1



Fig.2



Fig.3



Fig.4



Fig.5



Fig.6



FP03-0042-00



10/50737:

FP03-0042-00

Fig.8



Fig.9



Fig.10



Fig.11





Fig. 12

FP03-0042-00

8/21



Rec'd PATARTO p1 Q SEP 2004 10/50/50/50

FP03-0042-00



Fig.15



Fig.16





1887931

FP03-0042-00

13/21



Fig. 20

Fig.22



Fig.23A



Fig.23B 15





...1507321

FP03-0042-00

16/21

Fig.25A



Fig.25B



Fig.26A



Fig.26B



10/507771

FP03-0042-00

Fig.27



Fig.28



Fig.29







10/507321

#### FP03-0042-00





Fig.33 UV \$19 } 19 32 31. 25 25 15 15 25 23

Fig.34



Fig.35



# This Page is Inserted by IFW Indexing and Scanning Operations and is not part of the Official Record

## **BEST AVAILABLE IMAGES**

Defective images within this document are accurate representations of the original documents submitted by the applicant.

Defects in the images include but are not limited to the items checked:

□ BLACK BORDERS
□ IMAGE CUT OFF AT TOP, BOTTOM OR SIDES
□ FADED TEXT OR DRAWING
□ BLURRED OR ILLEGIBLE TEXT OR DRAWING
□ SKEWED/SLANTED IMAGES
□ COLOR OR BLACK AND WHITE PHOTOGRAPHS
□ GRAY SCALE DOCUMENTS
□ LINES OR MARKS ON ORIGINAL DOCUMENT
□ REFERENCE(S) OR EXHIBIT(S) SUBMITTED ARE POOR QUALITY

# IMAGES ARE BEST AVAILABLE COPY.

OTHER: \_\_\_

As rescanning these documents will not correct the im